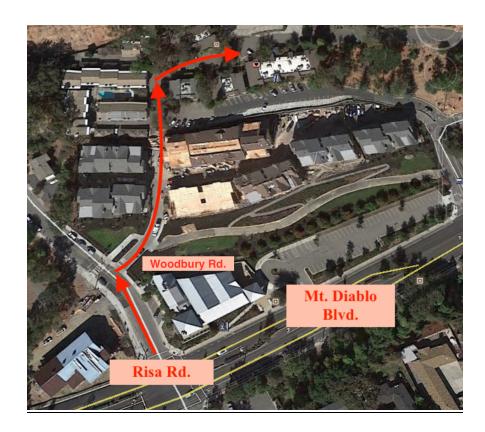

## **Directions**

**From Oakland:** Take highway 24 East, through the tunnel. Pass town of Orinda. Take Mt. Diablo Blvd./Acalanes exit. Go through stop lights onto Mt. Diablo Blvd. Pass the Lafayette Reservoir on the right. Drive approximately 1/8 mile further. Turn left on Risa Rd. Take the first right which is Woodbury Rd. Next on your right you'll see another Woodbury Rd. sign but DO NOT turn here. Go STRAIGHT up the hill to the very end . (Please refer to the photo on this page). Swing right at the top of the hill and look for building #3746 on your right. Suite #200.

**From Walnut Creek:** Take highway 24 West. Take Central Lafayette exit. At the light, turn left on to Deerhill Rd. When Deerhill ends (past the BART station), turn left onto Happy Valley Rd. Drive one block. Turn right onto Mt. Diablo Blvd. Drive approximately 1/2 mile and turn right on Risa Rd. Take the first right which is Woodbury Rd. Next on your right you'll see another Woodbury Rd. sign but DO NOT turn here. Go STRAIGHT up the hill to the very end . (Please refer to the photo on this page). Swing right at the top of the hill and look for building #3746 on your right. Suite #200.